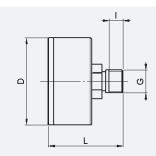

## ■ NOMINAL DIAMETERS, CONNECTIONS, INSTALLATION DIMENSIONS

|         |              |               | Installation dimensions in mm |    |    |    |    |                 |
|---------|--------------|---------------|-------------------------------|----|----|----|----|-----------------|
| Item    | Scale in bar | Connections   | D                             | L  | 1  | H  | h  | Material        |
| Type 33 | 0-10         | G 1/4" radial | 50                            |    |    | 68 | 10 | Brass           |
| Type 34 | 0-25         | G 1/4" radial | 50                            |    |    | 68 | 10 | Brass           |
| Type 35 | 0-40         | G 1/4" radial | 50                            |    |    | 68 | 10 | Brass           |
| Type 36 | 0-10         | G 1/4" axial  | 50                            | 43 | 8  |    |    | Brass           |
| Type 37 | 0-10         | G 1/4" radial | 53                            |    |    | 73 | 13 | Stainless steel |
| Type 38 | 0-40         | G 1/4" radial | 53                            |    |    | 73 | 13 | Stainless steel |
| Type 39 | 0-4          | G 1/4" axial  | 50                            | 43 | 8  |    |    | Brass           |
| Type 40 | 0-25         | G 1/4" axial  | 50                            | 43 | 8  |    |    | Brass           |
| Type 41 | 0-10         | G 1/4" axial  | 63                            | 56 | 13 |    |    | Stainless steel |
| Type 42 | 0-25         | G 1/4" axial  | 63                            | 56 | 13 |    |    | Stainless steel |
| Type 43 | 0-4          | G 1/4" axial  | 63                            | 56 | 13 |    |    | Stainless steel |
| Type 44 | 0-40         | G 1/4" axial  | 50                            | 43 | 8  |    |    | Brass           |
| Type 45 | 0-60         | G 1/4" axial  | 50                            | 43 | 8  |    |    | Brass           |
| Type 46 | 0-40         | G 1/4" axial  | 63                            | 56 | 13 |    |    | Stainless steel |
| Type 47 | 0-60         | G 1/4" axial  | 63                            | 56 | 13 |    |    | Stainless steel |