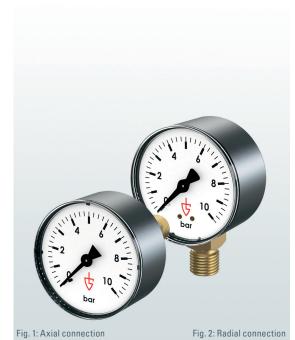

## ■ NOMINAL DIAMETERS, CONNECTIONS, INSTALLATION DIMENSIONS

|         |              |               | Installation dimensions in mm |    |    |    |    |                 |
|---------|--------------|---------------|-------------------------------|----|----|----|----|-----------------|
| Item    | Scale in bar | Connections   | D                             | L  | 1  | H  | h  | Material        |
| Type 33 | 0-10         | G 1/4" radial | 50                            |    |    | 68 | 10 | Brass           |
| Type 34 | 0-25         | G 1/4" radial | 50                            |    |    | 68 | 10 | Brass           |
| Type 35 | 0-40         | G 1/4" radial | 50                            |    |    | 68 | 10 | Brass           |
| Type 36 | 0-10         | G 1/4" axial  | 50                            | 43 | 8  |    |    | Brass           |
| Type 37 | 0-10         | G 1/4" radial | 53                            |    |    | 73 | 13 | Stainless steel |
| Type 38 | 0-40         | G 1/4" radial | 53                            |    |    | 73 | 13 | Stainless steel |
| Type 39 | 0-4          | G 1/4" axial  | 50                            | 43 | 8  |    |    | Brass           |
| Type 40 | 0-25         | G 1/4" axial  | 50                            | 43 | 8  |    |    | Brass           |
| Type 41 | 0-10         | G 1/4" axial  | 63                            | 56 | 13 |    |    | Stainless steel |
| Type 42 | 0-25         | G 1/4" axial  | 63                            | 56 | 13 |    |    | Stainless steel |
| Type 43 | 0-4          | G 1/4" axial  | 63                            | 56 | 13 |    |    | Stainless steel |
| Type 44 | 0-40         | G 1/4" axial  | 50                            | 43 | 8  |    |    | Brass           |
| Type 45 | 0-60         | G 1/4" axial  | 50                            | 43 | 8  |    |    | Brass           |
| Type 46 | 0-40         | G 1/4" axial  | 63                            | 56 | 13 |    |    | Stainless steel |
| Type 47 | 0-60         | G 1/4" axial  | 63                            | 56 | 13 |    |    | Stainless steel |